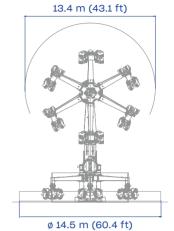

## THE AMUSEMENT GROUP

ania

Pennsylv

ent Resort,

**Choebels** 

**HEIGHT** 18.4 m 60.4 ft

**FOOTPRINT** Ø 14.5 m Ø 47.7 ft

**INSTANT CAPACITY** 24 adults

## THE AMUSEMENT GROUP

<image>

| TECHNICAL DATA              | SPECIFICS                       |
|-----------------------------|---------------------------------|
| Height                      | 18.4 m (60.4 ft)                |
| Footprint                   | Ø 14.5 m (47.7 ft)              |
| Rotation speed              | column: 4 rpm<br>centre: 11 rpm |
| Restraint type              | class 5                         |
| Height restriction          | 120 cm (48 in) minimum          |
| Theoretical hourly capacity | 576 pph                         |
| Load unload time            | 55 s                            |
| Ride time                   | 95 s                            |
| Instant capacity            | 24 adults                       |
| Power requirement           | 108 kW                          |