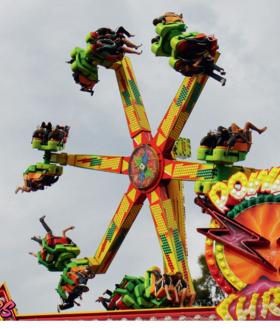

## Flip, twist, spin. Bursting with color and lights, Power Zurge is the ultimate thrill ride.

**/e**ľ

- Free rotation of the seats for a true dynamic ride.
- Self-Righting Seats: the seats rotate passengers to the upright position automatically.
- Passengers restraint is made with a OTS bar manually operated and secured that avoid unexpected bar opening.