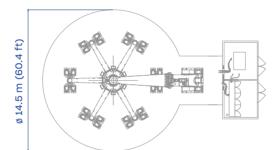

## THE AMUSEMENT GROUP

ania

Pennsylv

ent Resort,

**Choebels** 

**HEIGHT** 18.4 m 60.4 ft

**FOOTPRINT** Ø 14.5 m Ø 47.7 ft

**INSTANT CAPACITY** 24 adults

## THE AMUSEMENT GROUP

<image>

| TECHNICAL DATA              | SPECIFICS                       |
|-----------------------------|---------------------------------|
| Height                      | 18.4 m (60.4 ft)                |
| Footprint                   | Ø 14.5 m (47.7 ft)              |
| Rotation speed              | column: 4 rpm<br>centre: 11 rpm |
| Restraint type              | class 5                         |
| Height restriction          | 120 cm (48 in) minimum          |
| Theoretical hourly capacity | 576 pph                         |
| Load unload time            | 55 s                            |
| Ride time                   | 95 s                            |
| Instant capacity            | 24 adults                       |
| Power requirement           | 108 kW                          |