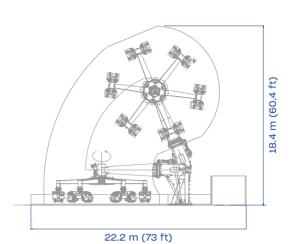

## THE AMUSEMENT GROUP

ania

Pennsylv

ent Resort,

**Choebels** 

**HEIGHT** 18.4 m 60.4 ft

**FOOTPRINT** Ø 14.5 m Ø 47.7 ft

**INSTANT CAPACITY** 24 adults

## THE AMUSEMENT GROUP

<image>

| TECHNICAL DATA              | SPECIFICS                       |
|-----------------------------|---------------------------------|
| Height                      | 18.4 m (60.4 ft)                |
| Footprint                   | Ø 14.5 m (47.7 ft)              |
| Rotation speed              | column: 4 rpm<br>centre: 11 rpm |
| Restraint type              | class 5                         |
| Height restriction          | 120 cm (48 in) minimum          |
| Theoretical hourly capacity | 576 pph                         |
| Load unload time            | 55 s                            |
| Ride time                   | 95 s                            |
| Instant capacity            | 24 adults                       |
| Power requirement           | 108 kW                          |