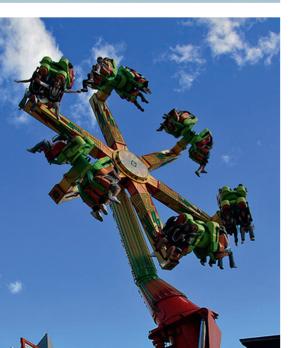

## Flip, twist, spin. Bursting with color and lights, Power Zurge is the ultimate thrill ride.

**/e**ľ

- Free rotation of the seats for a true dynamic ride.
- Self-Righting Seats: the seats rotate passengers to the upright position automatically.
- Passengers restraint is made with a OTS bar manually operated and secured that avoid unexpected bar opening.