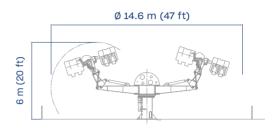

HEIGHT 6 m 20 ft

**FOOTPRINT**Ø 16 m
Ø 52.4 ft

**INSTANT CAPACITY**40 adults

**SEE IT IN ACTION!** 

## Z ZAMPERLA°

| TECHNICAL DATA              | SPECIFICS                    |
|-----------------------------|------------------------------|
| Height                      | 6 m (20 ft)                  |
| Footprint                   | Ø 16 m (52.4 ft)             |
| Rotation speed              | 9 / 18 rpm                   |
| Restraint type              | controlled over the shoulder |
| Height restriction          | 120 cm (48 in) minimum       |
| Theoretical hourly capacity | 600 pph                      |
| Load unload time            | 120 s                        |
| Ride time                   | 120 s                        |
| Instant capacity            | 40 adults                    |
| Power requirement           | 115 kW                       |