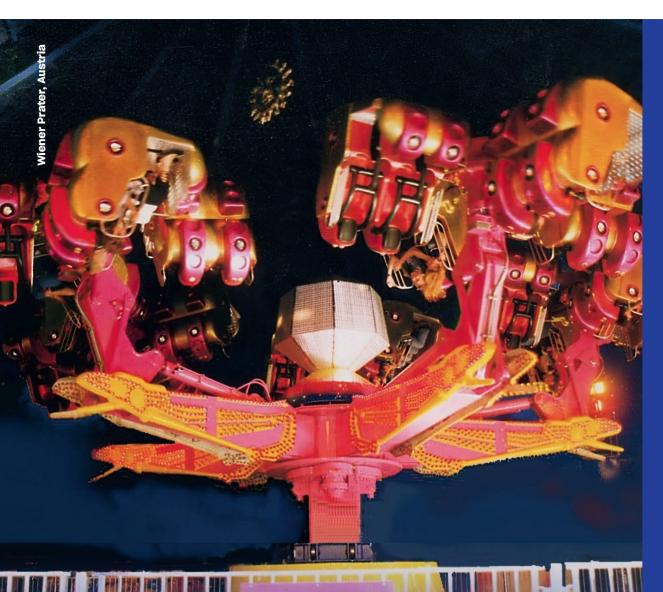

HEIGHT 6 m 20 ft

**FOOTPRINT**Ø 16 m
Ø 52.4 ft

**INSTANT CAPACITY**40 adults

**SEE IT IN ACTION!** 

## A burst of energy in every rotation!

- All gondolas are self-loading and unloading, lowering to the loading/unloading position simultaneously.
- High capacity: Energy Storm 5 accomodates 40 riders simultaneously, for a theoretical hour capacity of 1000 people.
- The combined accelerations and decelerations experienced upright and inverted provides the passengers with a wide range of thrilling sensations.