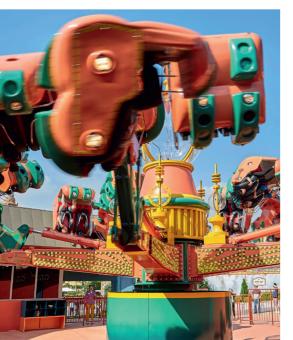

## A burst of energy in every rotation!

- All gondolas are self-loading and unloading, lowering to the loading/unloading position simultaneously.
- High capacity: Energy Storm 5 accomodates 40 riders simultaneously, for a theoretical hour capacity of 1000 people.
- The combined accelerations and decelerations experienced upright and inverted provides the passengers with a wide range of thrilling sensations.