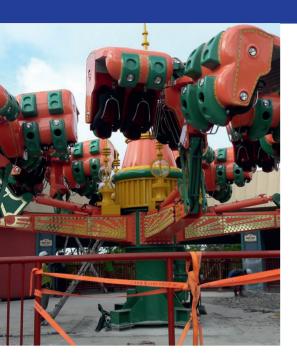

## A burst of energy in every rotation!

- All gondolas are self-loading and unloading, lowering to the loading/unloading position simultaneously.
- High capacity: Energy Storm 5 accomodates 40 riders simultaneously, for a theoretical hour capacity of 1000 people.
- The combined accelerations and decelerations experienced upright and inverted provides the passengers with a wide range of thrilling sensations.