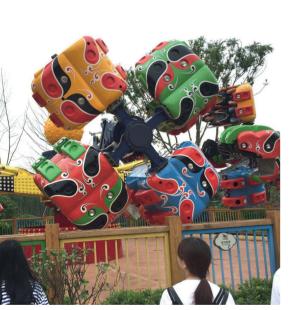

## A burst of energy in every rotation!

- All gondolas are self-loading and unloading, lowering to the loading/unloading position simultaneously.
- High capacity: Energy Storm 5 accomodates 40 riders simultaneously, for a theoretical hour capacity of 1000 people.
- The combined accelerations and decelerations experienced upright and inverted provides the passengers with a wide range of thrilling sensations.