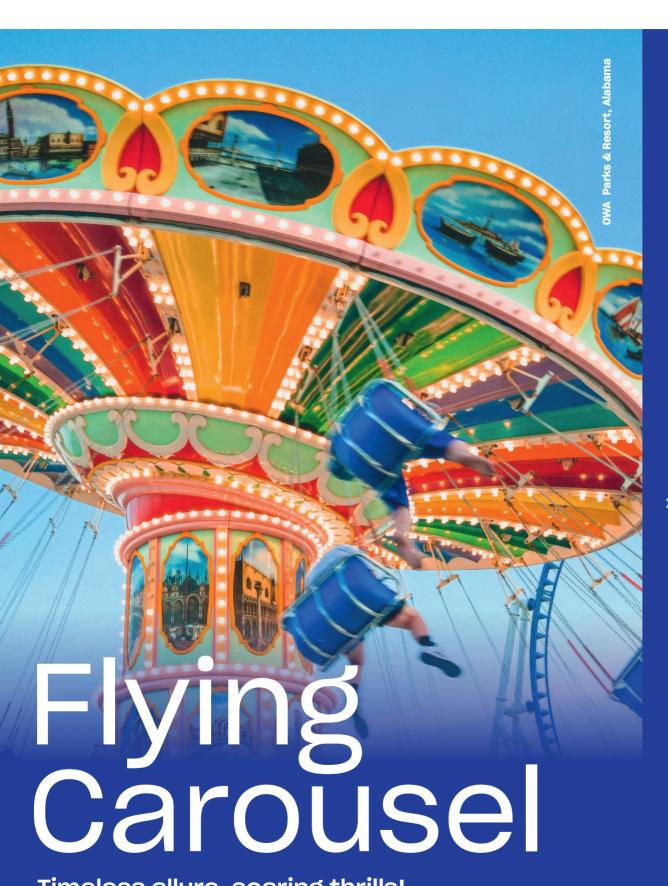

## Timeless allure, soaring thrills!

- High capacity: accommodates up to 48 riders per cycle.
- Lights package: enhanced experience, especially during nighttime operations.
- · Family Fun: suitable for all family members.
- Timeless experience: its combination of vibrant colors enhances the visual appeal.