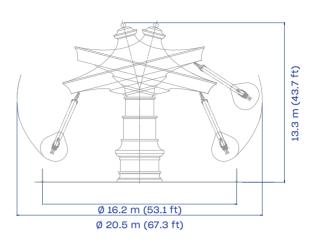

**HEIGHT** 13.3 m 43.7 ft

**FOOTPRINT** Ø 16.2 m / 53.1 ft Ø 20.5 m / 67.3 ft

INSTANT CAPACITY
48 adults

**SEE IT IN ACTION!** 

## ZAMPERLA

| TECHNICAL DATA              | SPECIFICS                                                  |
|-----------------------------|------------------------------------------------------------|
| Height                      | 13.3 m (43.7 ft)                                           |
| Footprint                   | fences: Ø 16.2 m (53.1 ft)<br>envelope: Ø 20.5 m (67.3 ft) |
| Rotation speed              | 11 rpm                                                     |
| Restraint type              | unmonitored lap bar                                        |
| Height restriction          | 120 cm (48 in) minimum                                     |
| Theoretical hourly capacity | 720 pph                                                    |
| Load unload time            | 120 s                                                      |
| Ride time                   | 120 s                                                      |
| Instant capacity            | 48 adults                                                  |
| Power requirement           | 31 kW                                                      |