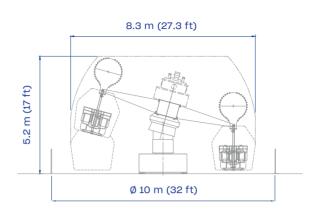

HEIGHT 5.2 m 17 ft

**FOOTPRINT**Ø 10 m
Ø 32 ft

INSTANT CAPACITY
32 adults

**SEE IT IN ACTION!** 

## ZAMPERLA

| TECHNICAL DATA              | SPECIFICS                                             |
|-----------------------------|-------------------------------------------------------|
| Height                      | 5.2 m (17 ft)                                         |
| Footprint                   | Ø 10 m (32 ft)                                        |
| Rotation speed              | 6 rpm                                                 |
| Restraint type              | manual safety belt                                    |
| Height restriction          | 105 cm (42 in) unaccompanied<br>90 cm (35 in) minimum |
| Theoretical hourly capacity | 640 pph                                               |
| Load unload time            | 60 s                                                  |
| Ride time                   | 120 s                                                 |
| Instant capacity            | 32 adults                                             |
| Power requirement           | 8 kW                                                  |