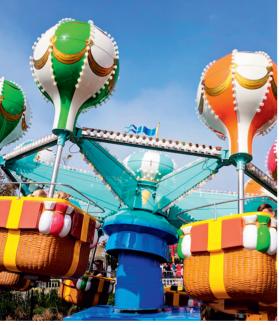

## Samba Balloon takes fun to new heights!

- · Various theming options are available.
- Enhanced package available, featuring spinning tubes, scenic panels on arms, and deluxe lighting.
- High capacity: Samba Balloon 8 is equipped with 8 arms.
- Interactivity: Children have the option to rotate the vehicle.