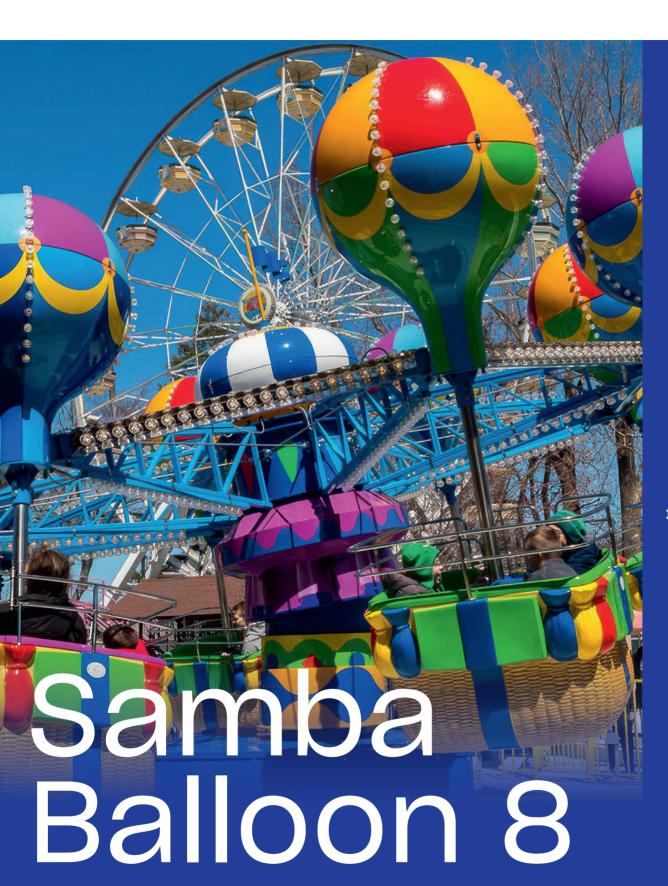

## Samba Balloon takes fun to new heights!

- · Various theming options are available.
- Enhanced package available, featuring spinning tubes, scenic panels on arms, and deluxe lighting.
- High capacity: Samba Balloon 8 is equipped with 8 arms.
- Interactivity: Children have the option to rotate the vehicle.

## ZAMPERLA

| TECHNICAL DATA              | SPECIFICS                                             |
|-----------------------------|-------------------------------------------------------|
| Height                      | 5.2 m (17 ft)                                         |
| Footprint                   | Ø 10 m (32 ft)                                        |
| Rotation speed              | 6 rpm                                                 |
| Restraint type              | manual safety belt                                    |
| Height restriction          | 105 cm (42 in) unaccompanied<br>90 cm (35 in) minimum |
| Theoretical hourly capacity | 640 pph                                               |
| Load unload time            | 60 s                                                  |
| Ride time                   | 120 s                                                 |
| Instant capacity            | 32 adults                                             |
| Power requirement           | 8 kW                                                  |