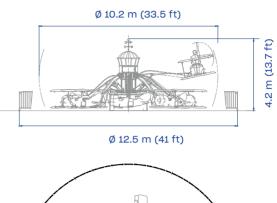

**HEIGHT** 4.2 m 13.7 ft

**FOOTPRINT** Ø 12.5 m Ø 41 ft

**INSTANT CAPACITY** 

24 children (or 8 children + 8 adults)

SEE IT IN ACTION!

The Mini Jet 8 is a certified Zamperla classic. One of the greatest interactive rides for young pilots.

## ZAMPERLA

| TECHNICAL DATA              | SPECIFICS                                             |
|-----------------------------|-------------------------------------------------------|
| Height                      | 4.2 m (13.7 ft)                                       |
| Footprint                   | Ø 12.5 m (41 ft)                                      |
| Rotation speed              | 5.2 rpm (50 Hz)<br>5.5 rpm (60 Hz)                    |
| Restraint type              | Belts                                                 |
| Height restriction          | 105 cm (42 in) unaccompanied<br>75 cm (30 in) minimum |
| Theoretical hourly capacity | 580 pph                                               |
| Load unload time            | 60 s                                                  |
| Ride time                   | 90 s                                                  |
| Instant capacity            | 24 children<br>(or 8 children + 8 adults)             |
| Power requirement           | 15 kW                                                 |