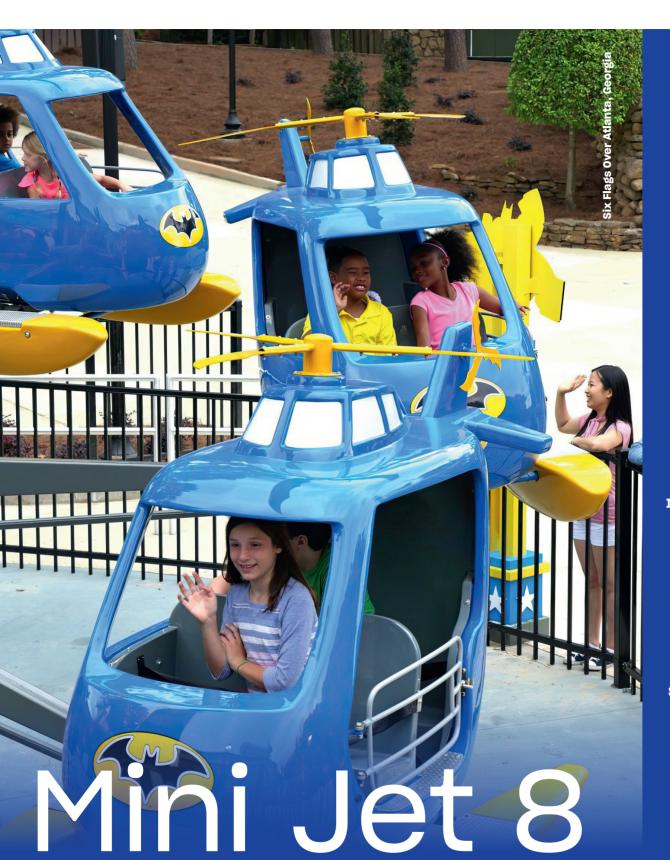

**HEIGHT** 4.2 m 13.7 ft

**FOOTPRINT** Ø 12.5 m Ø 41 ft

**INSTANT CAPACITY** 

24 children (or 8 children + 8 adults)

SEE IT IN ACTION!

The Mini Jet 8 is a certified Zamperla classic. One of the greatest interactive rides for young pilots.

- Lot of theming possibilities that match any themed area in parks.
- The perfect family ride that allows children and families to have fun together.
- Intuitive controls for young pilots.