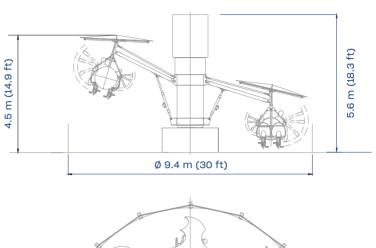

**HEIGHT** 5.6 m 18.3 ft

**FOOTPRINT** ø 9.4 m ø 30 ft

**INSTANT CAPACITY** 

8 adults + 8 children

**SEE IT IN ACTION!** 

## ZAMPERLA

| TECHNICAL DATA              | SPECIFICS                                             |
|-----------------------------|-------------------------------------------------------|
| Height                      | 5.6 m (18.3 ft)                                       |
| Footprint                   | Ø 9.4 m (30 ft)                                       |
| Rotation Speed              | 5.6 rpm                                               |
| Restraint type              | unmonitored individual seat belt                      |
| Height restriction          | 120 cm (48 in) unaccompanied<br>90 cm (35 in) minimum |
| Theoretical hourly capacity | 384 pph                                               |
| Load unload time            | 60 s                                                  |
| Ride time                   | 90 s                                                  |
| Instant capacity            | 8 adults + 8 children                                 |
| Power requirement           | 9 kW                                                  |