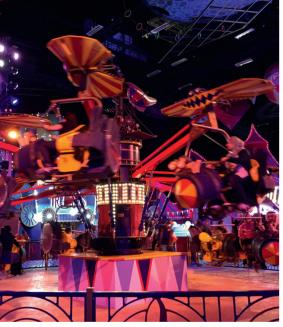

## Fun for all!

- · Accessibility: Magic Bikes 8 is designed to be accessible to everyone.
- · Endless theming possibilities.

- · Interactivity: riders control the arm's motion through pedaling.
- · Complete with beautiful lighting.