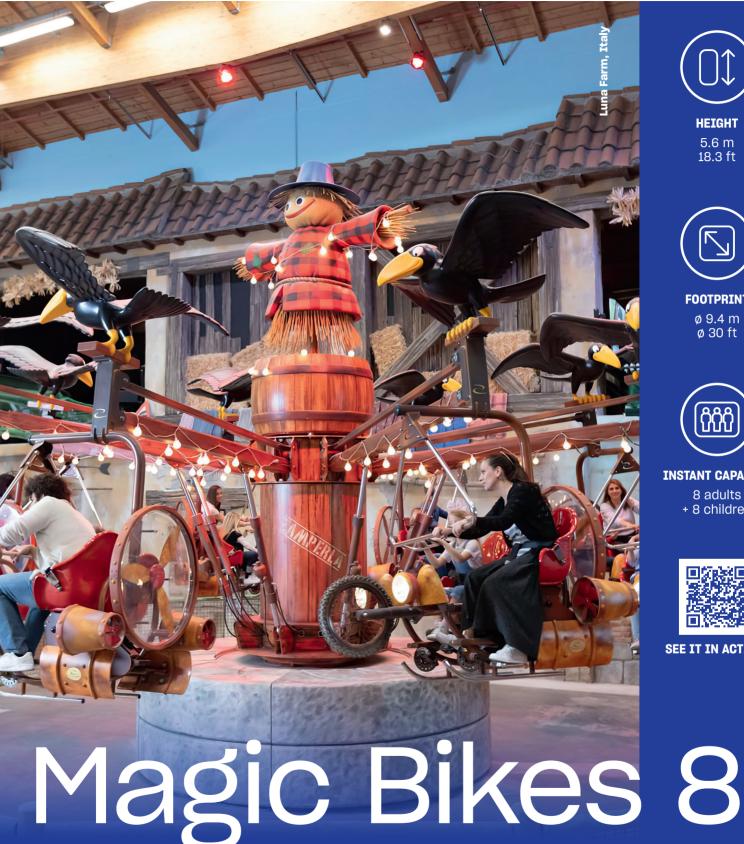

## Fun for all!

- · Accessibility: Magic Bikes 8 is designed to be accessible to everyone.
- · Endless theming possibilities.

- · Interactivity: riders control the arm's motion through pedaling.
- · Complete with beautiful lighting.

**HEIGHT** 5.6 m 18.3 ft

**FOOTPRINT** ø 9.4 m ø 30 ft

**INSTANT CAPACITY** 

8 adults + 8 children

**SEE IT IN ACTION!** 