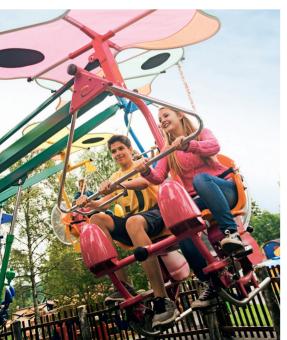

## Fun for all!

- · Accessibility: Magic Bikes 8 is designed to be accessible to everyone.
- · Endless theming possibilities.

- · Interactivity: riders control the arm's motion through pedaling.
- · Complete with beautiful lighting.