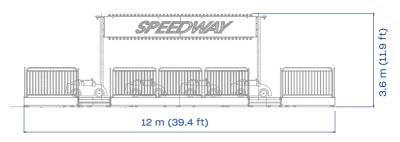

**HEIGHT** 3.6 m 11.9 ft

**FOOTPRINT** 12 x 6.5 m 39.4 x 21.3 ft

**INSTANT CAPACITY** 

8 adults + 8 children

**SEE IT IN ACTION!** 

## ZAMPERLA

| TECHNICAL DATA              | SPECIFICS                                             |
|-----------------------------|-------------------------------------------------------|
| Height                      | 3.6 m (11.9 ft)                                       |
| Footprint                   | 12 x 6.5 m (39.4 x 21.3 ft)                           |
| Rotation Speed              | 5 rpm                                                 |
| Restraint type              | unmonitored individual seat belt                      |
| Height restriction          | 105 cm (42 in) unaccompanied<br>75 cm (35 in) minimum |
| Theoretical hourly capacity | 384 pph                                               |
| Load unload time            | 60 s                                                  |
| Ride time                   | 90 s                                                  |
| Instant capacity            | 8 adults + 8 children                                 |
| Power requirement           | 5.5 kW                                                |