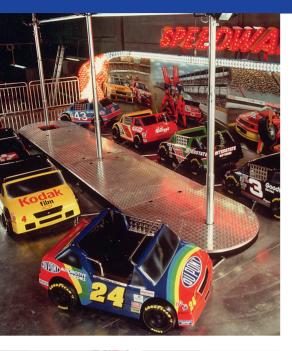

## Speedway 8

Start your engines and get ready for family fun on Speedway!

- · Two-seats race cars fully decorated.
- · Cars run over a flashy oval track with an exciting whip action.
- · Captivating visual experience with vibrant colors, flashing lights, and race-themed scenes.