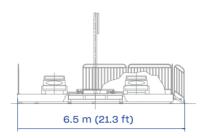

**HEIGHT** 3.6 m 11.9 ft

**FOOTPRINT** 12 x 6.5 m 39.4 x 21.3 ft

**INSTANT CAPACITY** 

8 adults + 8 children

**SEE IT IN ACTION!** 

## ZAMPERLA

| TECHNICAL DATA              | SPECIFICS                                             |
|-----------------------------|-------------------------------------------------------|
| Height                      | 3.6 m (11.9 ft)                                       |
| Footprint                   | 12 x 6.5 m (39.4 x 21.3 ft)                           |
| Rotation Speed              | 5 rpm                                                 |
| Restraint type              | unmonitored individual seat belt                      |
| Height restriction          | 105 cm (42 in) unaccompanied<br>75 cm (35 in) minimum |
| Theoretical hourly capacity | 384 pph                                               |
| Load unload time            | 60 s                                                  |
| Ride time                   | 90 s                                                  |
| Instant capacity            | 8 adults + 8 children                                 |
| Power requirement           | 5.5 kW                                                |