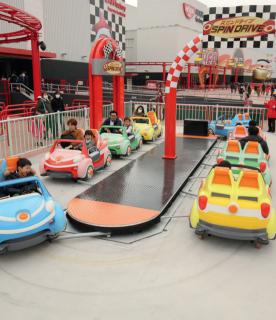

## Speedway 8

Start your engines and get ready for family fun on Speedway!

- · Two-seats race cars fully decorated.
- · Cars run over a flashy oval track with an exciting whip action.
- · Captivating visual experience with vibrant colors, flashing lights, and race-themed scenes.