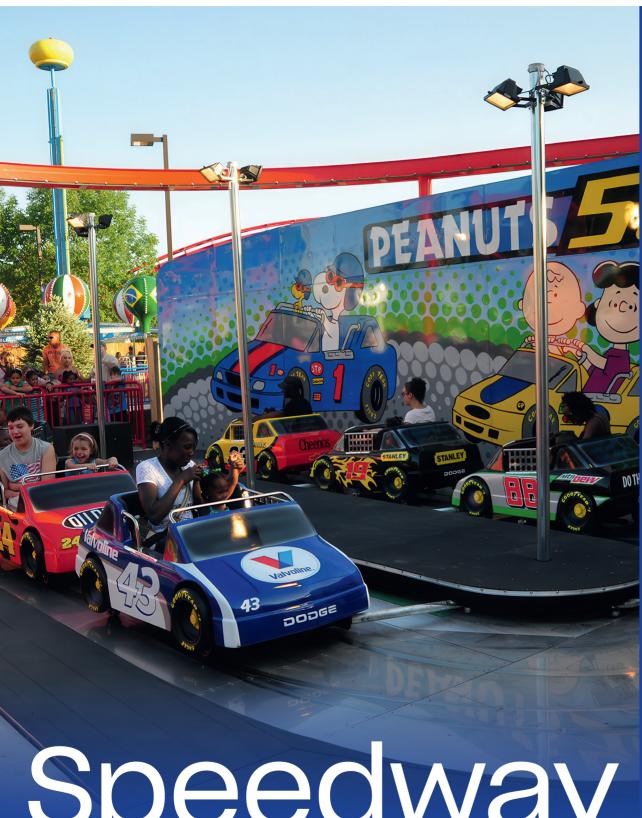

## Speedway 8

Start your engines and get ready for family fun on Speedway!

- · Two-seats race cars fully decorated.
- · Cars run over a flashy oval track with an exciting whip action.
- · Captivating visual experience with vibrant colors, flashing lights, and race-themed scenes.

## ZAMPERLA

| TECHNICAL DATA              | SPECIFICS                                             |
|-----------------------------|-------------------------------------------------------|
| Height                      | 3.6 m (11.9 ft)                                       |
| Footprint                   | 12 x 6.5 m (39.4 x 21.3 ft)                           |
| Rotation Speed              | 5 rpm                                                 |
| Restraint type              | unmonitored individual seat belt                      |
| Height restriction          | 105 cm (42 in) unaccompanied<br>75 cm (35 in) minimum |
| Theoretical hourly capacity | 384 pph                                               |
| Load unload time            | 60 s                                                  |
| Ride time                   | 90 s                                                  |
| Instant capacity            | 8 adults + 8 children                                 |
| Power requirement           | 5.5 kW                                                |