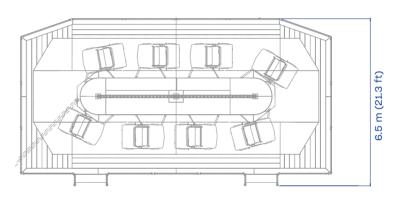

## Speedway 8

Start your engines and get ready for family fun on Speedway!

- · Two-seats race cars fully decorated.
- · Cars run over a flashy oval track with an exciting whip action.
- · Captivating visual experience with vibrant colors, flashing lights, and race-themed scenes.

## ZAMPERLA

| TECHNICAL DATA              | SPECIFICS                                             |
|-----------------------------|-------------------------------------------------------|
| Height                      | 3.6 m (11.9 ft)                                       |
| Footprint                   | 12 x 6.5 m (39.4 x 21.3 ft)                           |
| Rotation Speed              | 5 rpm                                                 |
| Restraint type              | unmonitored individual seat belt                      |
| Height restriction          | 105 cm (42 in) unaccompanied<br>75 cm (35 in) minimum |
| Theoretical hourly capacity | 384 pph                                               |
| Load unload time            | 60 s                                                  |
| Ride time                   | 90 s                                                  |
| Instant capacity            | 8 adults + 8 children                                 |
| Power requirement           | 5.5 kW                                                |