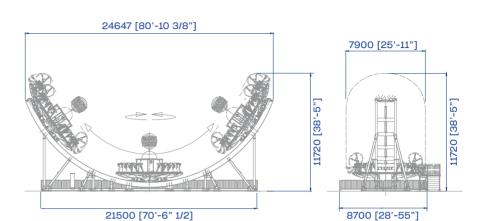

## Disk'0 24

11.75 m 38.6 ft

**FOOTPRINT** 21.5 x 8.7 m 70.6 x 28.6 ft

**INSTANT CAPACITY** 24 adults

SEE IT IN ACTION!

## THE AMUSEMENT GROUP

24043 [78'-10 9/16"]

| TECHNICAL DATA              | SPECIFICS                                                                        |
|-----------------------------|----------------------------------------------------------------------------------|
| Height                      | 11.75 m (38.6 ft)                                                                |
| Footprint                   | Fences: 21.5 x 8.7 m (70.6 x 28.6 ft)<br>Envelope: 24.6 x 7.9 m (80.1 x 25.1 ft) |
| Rotation speed              | 12 rpm                                                                           |
| Restraint type              | unmonitored back restraint                                                       |
| Height restriction          | 120 cm (48 in) minimum                                                           |
| Theoretical hourly capacity | 480 pph                                                                          |
| Load unload time            | 60 s                                                                             |
| Ride time                   | 120 s                                                                            |
| Instant capacity            | 24 adults                                                                        |
| Power requirement           | 74 kW                                                                            |