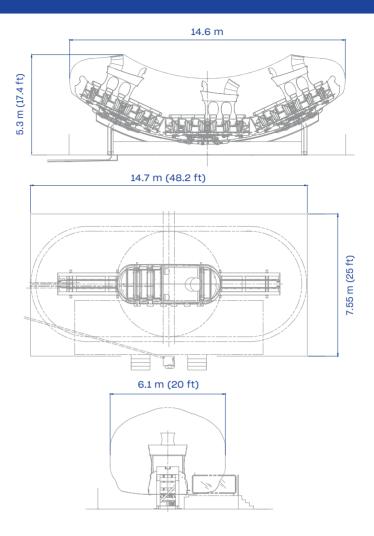

**HEIGHT** 5.3 m 17.4 ft

**FOOTPRINT** Ø 14.7 x 7.55 m Ø 48.2 x 25 ft

24 children or 16 adults

**SEE IT IN ACTION!** 

## Z ZAMPERLA°

| TECHNICAL DATA              | SPECIFICS                                                 |
|-----------------------------|-----------------------------------------------------------|
| Height                      | 5.3 m ( 17.4 ft)                                          |
| Footprint                   | Ø 14.7 x 7.55 m (48.2 x 25 ft)                            |
| Rotation speed              | 11 rpm                                                    |
| Restraint type              | unmonotred cumunlative lap bar                            |
| Height restriction          | 75 cm (30 in) accompanied<br>105 cm (42 in) unaccompanied |
| Theoretical hourly capacity | 480 pph                                                   |
| Load unload time            | 60 s                                                      |
| Ride time                   | 120 s                                                     |
| Instant capacity            | 24 children or 16 adults                                  |
| Power requirement           | 10 kW                                                     |