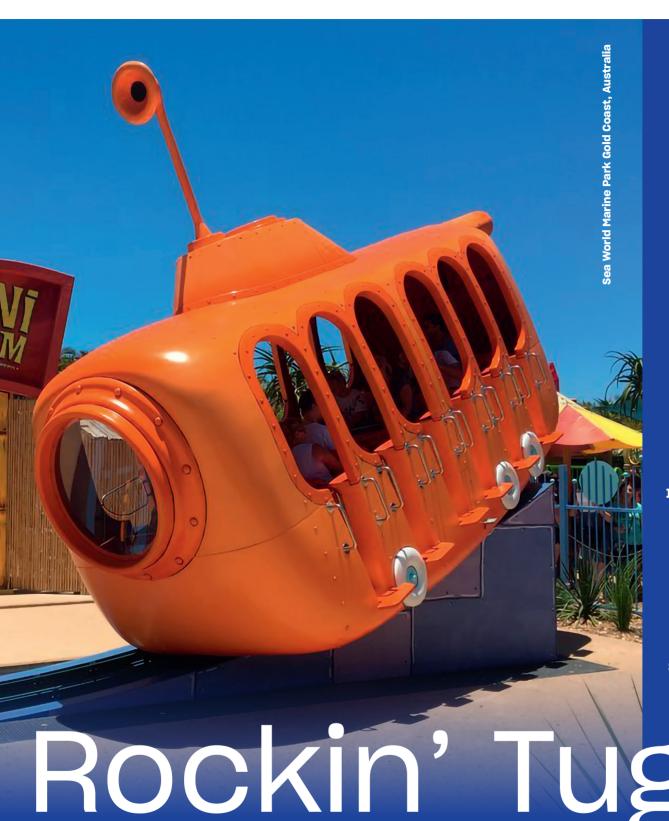

## Rockin' Tug, Rockin' Fun! One of the most beloved rides by kids and families.

- It combines a unique mix of rocking and whirling motions.
- The experience is suitable for a wide range of visitors.
- Multiple theming options to seamlessly fit into the park's storytelling.

## Z ZAMPERLA°

| TECHNICAL DATA              | SPECIFICS                                                 |
|-----------------------------|-----------------------------------------------------------|
| Height                      | 5.3 m ( 17.4 ft)                                          |
| Footprint                   | Ø 14.7 x 7.55 m (48.2 x 25 ft)                            |
| Rotation speed              | 11 rpm                                                    |
| Restraint type              | unmonotred cumunlative lap bar                            |
| Height restriction          | 75 cm (30 in) accompanied<br>105 cm (42 in) unaccompanied |
| Theoretical hourly capacity | 480 pph                                                   |
| Load unload time            | 60 s                                                      |
| Ride time                   | 120 s                                                     |
| Instant capacity            | 24 children or 16 adults                                  |
| Power requirement           | 10 kW                                                     |