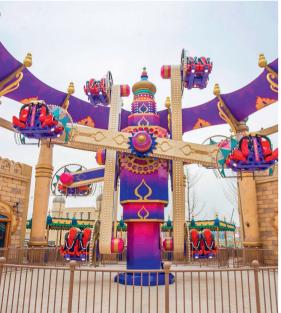

**HEIGHT** 10.2 m 33 ft

**FOOTPRINT** ø 12.8 m ø 42 ft

**INSTANT CAPACITY** 32 adults

**SEE IT IN ACTION!** 

Airtime, near misses, and a variety of motions packed into a compact space of 13 m in diameter and 11 m in height.

- The hypnotic movement is like a visual riddle that's Several theming options. as much fun to watch as it is to ride.

  - · Engaging and thrilling motions.