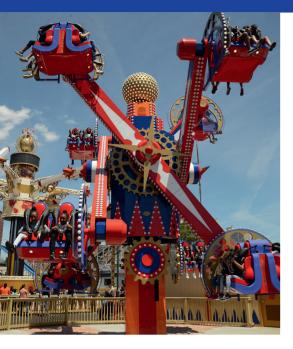

**HEIGHT** 10.2 m 33 ft

**FOOTPRINT** ø 12.8 m ø 42 ft

**INSTANT CAPACITY** 32 adults

**SEE IT IN ACTION!** 

Airtime, near misses, and a variety of motions packed into a compact space of 13 m in diameter and 11 m in height.

- The hypnotic movement is like a visual riddle that's Several theming options. as much fun to watch as it is to ride.

  - · Engaging and thrilling motions.