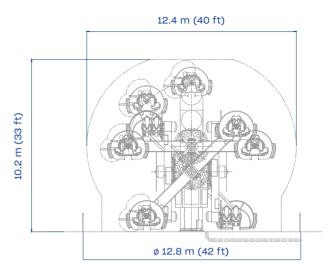

**HEIGHT** 10.2 m 33 ft

**FOOTPRINT** ø 12.8 m ø 42 ft

**INSTANT CAPACITY** 32 adults

**SEE IT IN ACTION!** 

Airtime, near misses, and a variety of motions packed into a compact space of 13 m in diameter and 11 m in height.

## Z ZAMPERLA°

| TECHNICAL DATA              | SPECIFICS                     |
|-----------------------------|-------------------------------|
| Height                      | 10.2 m (33 ft)                |
| Footprint                   | Ø 12.8 m (42 ft)              |
| Rotation speed              | tower: 1.5 rpm<br>arm: 13 rpm |
| Restraint type              | monitored over the shoulders  |
| Height restriction          | 105 cm (42 in) minimum        |
| Theoretical hourly capacity | 360 pph                       |
| Load unload time            | 160 s                         |
| Ride time                   | 158 s                         |
| Instant capacity            | 32 adults                     |
| Power requirement           | 62 kW                         |