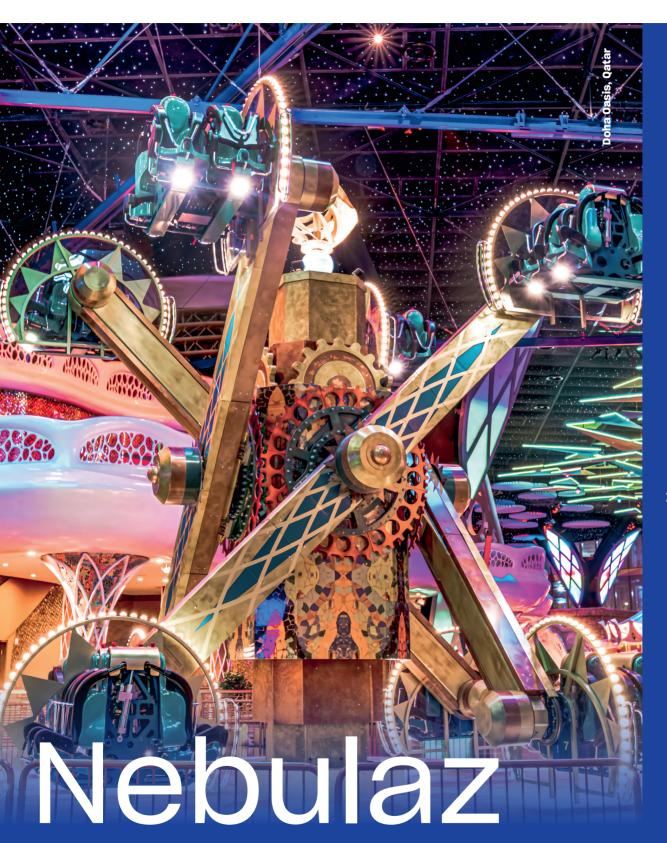

**HEIGHT** 10.2 m 33 ft

**FOOTPRINT** ø 12.8 m ø 42 ft

**INSTANT CAPACITY** 32 adults

**SEE IT IN ACTION!** 

Airtime, near misses, and a variety of motions packed into a compact space of 13 m in diameter and 11 m in height.

- The hypnotic movement is like a visual riddle that's Several theming options. as much fun to watch as it is to ride.

  - · Engaging and thrilling motions.