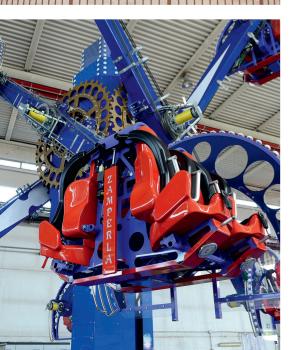

## Z ZAMPERLA°

| TECHNICAL DATA              | SPECIFICS                     |
|-----------------------------|-------------------------------|
| Height                      | 10.2 m (33 ft)                |
| Footprint                   | Ø 12.8 m (42 ft)              |
| Rotation speed              | tower: 1.5 rpm<br>arm: 13 rpm |
| Restraint type              | monitored over the shoulders  |
| Height restriction          | 105 cm (42 in) minimum        |
| Theoretical hourly capacity | 360 pph                       |
| Load unload time            | 160 s                         |
| Ride time                   | 158 s                         |
| Instant capacity            | 32 adults                     |
| Power requirement           | 62 kW                         |