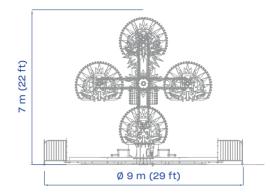

## THE AMUSEMENT GROUP

| TECHNICAL DATA              | SPECIFICS                                                  |
|-----------------------------|------------------------------------------------------------|
| Height                      | 7 m (22 ft)                                                |
| Footprint                   | Ø 9 m (29 ft)                                              |
| Rotation speed              | 2 rpm column / 12 rpm arms                                 |
| Restraint type              | over the shoulder                                          |
| Height restriction          | 105 cm (42 in) accompanied<br>120 cm (48 in) unaccompanied |
| Theoretical hourly capacity | 240 pph                                                    |
| Load unload time            | 60 s                                                       |
| Ride time                   | 120 s                                                      |
| Instant capacity            | 12 adults                                                  |
| Power requirement           | 32.5 kW                                                    |