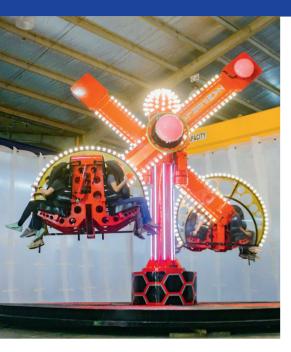

## Elevate family fun with gravity-driven thrills and unique rotations.

- ChronoZ hosts up to 12 passengers per cycle, ensuring a dynamic experience for all.
- An ideal choice for both indoor and outdoor settings.

• The vibrant colors and mesmerizing motions are certain to captivate every guest's attention.