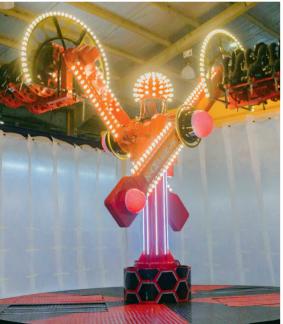

## Elevate family fun with gravity-driven thrills and unique rotations.

- ChronoZ hosts up to 12 passengers per cycle, ensuring a dynamic experience for all.
- An ideal choice for both indoor and outdoor settings.

• The vibrant colors and mesmerizing motions are certain to captivate every guest's attention.