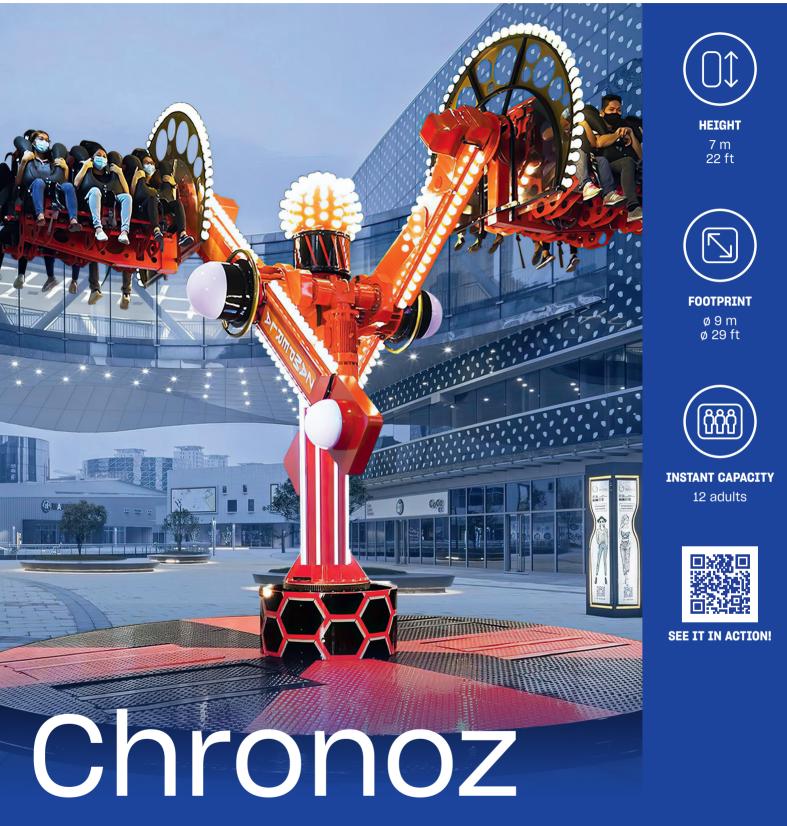

## Elevate family fun with gravity-driven thrills and unique rotations.

- ChronoZ hosts up to 12 passengers per cycle, ensuring a dynamic experience for all.
- An ideal choice for both indoor and outdoor settings.

• The vibrant colors and mesmerizing motions are certain to captivate every guest's attention.

## THE AMUSEMENT GROUP

| TECHNICAL DATA              | SPECIFICS                                                  |
|-----------------------------|------------------------------------------------------------|
| Height                      | 7 m (22 ft)                                                |
| Footprint                   | Ø 9 m (29 ft)                                              |
| Rotation speed              | 2 rpm column / 12 rpm arms                                 |
| Restraint type              | over the shoulder                                          |
| Height restriction          | 105 cm (42 in) accompanied<br>120 cm (48 in) unaccompanied |
| Theoretical hourly capacity | 240 pph                                                    |
| Load unload time            | 60 s                                                       |
| Ride time                   | 120 s                                                      |
| Instant capacity            | 12 adults                                                  |
| Power requirement           | 32.5 kW                                                    |