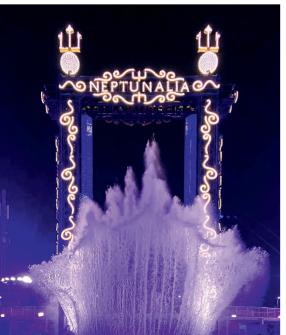

## Ride, splash, repeat: Big WaveZ delivers adrenaline-pumping waves.

- High capacity in a compact footprint: the ride offers an exhilarating ride for a large number of passengers while requiring minimal space.
- Active guest engagement: engage not only riders but all park guests ready to watch the show.

 Flexibility and customization: the rides adapts to varying conditions. Customize the experience from cycle to cycle, directing the wave away from the ride or over riders, providing the right option for hot or cold days.