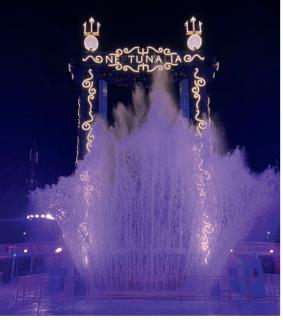

## Ride, splash, repeat: Big WaveZ delivers adrenaline-pumping waves.

- High capacity in a compact footprint: the ride offers an exhilarating ride for a large number of passengers while requiring minimal space.
- Active guest engagement: engage not only riders but all park guests ready to watch the show.

 Flexibility and customization: the rides adapts to varying conditions. Customize the experience from cycle to cycle, directing the wave away from the ride or over riders, providing the right option for hot or cold days.