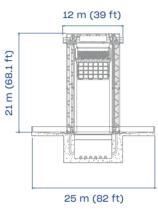

## THE AMUSEMENT GROUP

**HEIGHT** 21 m 68.1 ft

FOOTPRINT 31 x 15.5 m 101 x 50 ft

**INSTANT CAPACITY** 20 adults

**SEE IT IN ACTION!** 

City Walk Jeddah Season, Saudi Arabia

## THE AMUSEMENT GROUP

| TECHNICAL DATA              | SPECIFICS                                                                               |
|-----------------------------|-----------------------------------------------------------------------------------------|
| Height                      | 21 m (68.1 ft)                                                                          |
| Footprint                   | 31 x 15.5 m (101 x 50 ft)                                                               |
| Restraint type              | monitored over the shoulders                                                            |
| Height restriction          | 120 cm (48 in) unaccompanied,<br>105 cm (42 in) minimum,<br>max 185 cm only front seats |
| Theoretical hourly capacity | 480 pph                                                                                 |
| Load unload time            | 90 s                                                                                    |
| Ride time                   | 60 s                                                                                    |
| Instant capacity            | 20 adults                                                                               |
| Power requirement           | 190 kW                                                                                  |