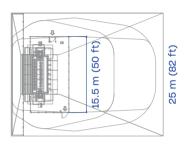

## THE AMUSEMENT GROUP

**HEIGHT** 21 m 68.1 ft

FOOTPRINT 31 x 15.5 m 101 x 50 ft

**INSTANT CAPACITY** 20 adults

**SEE IT IN ACTION!** 

City Walk Jeddah Season, Saudi Arabia

## THE AMUSEMENT GROUP

| TECHNICAL DATA              | SPECIFICS                                                                               |
|-----------------------------|-----------------------------------------------------------------------------------------|
| Height                      | 21 m (68.1 ft)                                                                          |
| Footprint                   | 31 x 15.5 m (101 x 50 ft)                                                               |
| Restraint type              | monitored over the shoulders                                                            |
| Height restriction          | 120 cm (48 in) unaccompanied,<br>105 cm (42 in) minimum,<br>max 185 cm only front seats |
| Theoretical hourly capacity | 480 pph                                                                                 |
| Load unload time            | 90 s                                                                                    |
| Ride time                   | 60 s                                                                                    |
| Instant capacity            | 20 adults                                                                               |
| Power requirement           | 190 kW                                                                                  |