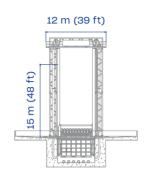

## THE AMUSEMENT GROUP

**HEIGHT** 21 m 68.1 ft

FOOTPRINT 31 x 15.5 m 101 x 50 ft

**INSTANT CAPACITY** 20 adults

**SEE IT IN ACTION!** 

City Walk Jeddah Season, Saudi Arabia

## THE AMUSEMENT GROUP

| TECHNICAL DATA              | SPECIFICS                                                                               |
|-----------------------------|-----------------------------------------------------------------------------------------|
| Height                      | 21 m (68.1 ft)                                                                          |
| Footprint                   | 31 x 15.5 m (101 x 50 ft)                                                               |
| Restraint type              | monitored over the shoulders                                                            |
| Height restriction          | 120 cm (48 in) unaccompanied,<br>105 cm (42 in) minimum,<br>max 185 cm only front seats |
| Theoretical hourly capacity | 480 pph                                                                                 |
| Load unload time            | 90 s                                                                                    |
| Ride time                   | 60 s                                                                                    |
| Instant capacity            | 20 adults                                                                               |
| Power requirement           | 190 kW                                                                                  |