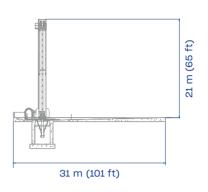

## THE AMUSEMENT GROUP

**HEIGHT** 21 m 68.1 ft

FOOTPRINT 31 x 15.5 m 101 x 50 ft

**INSTANT CAPACITY** 20 adults

**SEE IT IN ACTION!** 

City Walk Jeddah Season, Saudi Arabia

## THE AMUSEMENT GROUP

| TECHNICAL DATA              | SPECIFICS                                                                               |
|-----------------------------|-----------------------------------------------------------------------------------------|
| Height                      | 21 m (68.1 ft)                                                                          |
| Footprint                   | 31 x 15.5 m (101 x 50 ft)                                                               |
| Restraint type              | monitored over the shoulders                                                            |
| Height restriction          | 120 cm (48 in) unaccompanied,<br>105 cm (42 in) minimum,<br>max 185 cm only front seats |
| Theoretical hourly capacity | 480 pph                                                                                 |
| Load unload time            | 90 s                                                                                    |
| Ride time                   | 60 s                                                                                    |
| Instant capacity            | 20 adults                                                                               |
| Power requirement           | 190 kW                                                                                  |