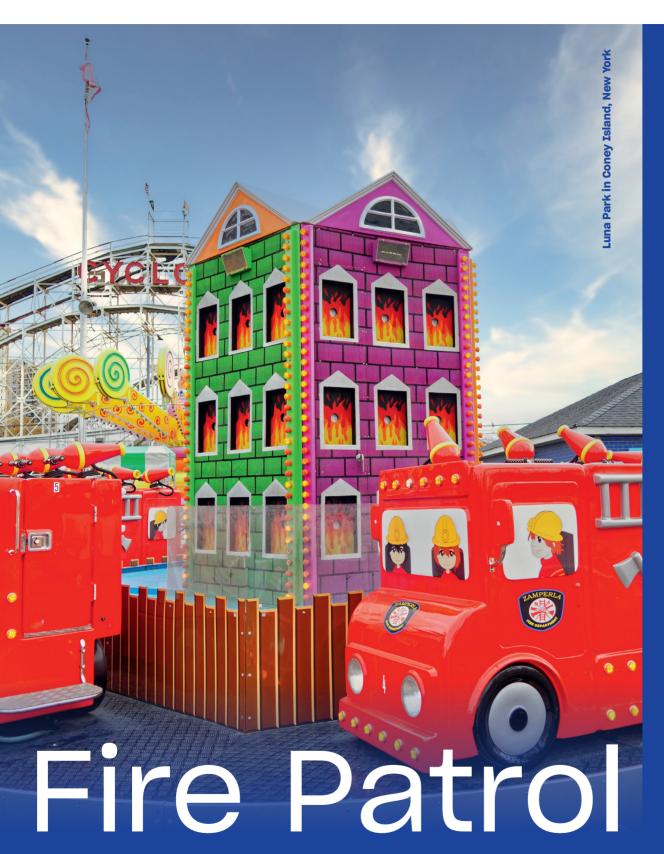

## Ignite the spark of fun!

- · Interactivity: the ideal ride to captivate children and families!
- Shared fun: the ride's activity provides occasions for shared enjoyment with children and their parents.
- Classic round ride with a highly synergistic water element race game to achieve the highest scores.