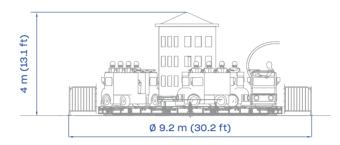

**HEIGHT**4 m
13.1 ft

**FOOTPRINT** Ø 9.2 m Ø 30.2 ft

**INSTANT CAPACITY** 15 passengers

**SEE IT IN ACTION!** 

## ZAMPERLA

| TECHNICAL DATA              | SPECIFICS                                            |
|-----------------------------|------------------------------------------------------|
| Height                      | 4 m (13.1 ft)                                        |
| Footprint                   | Ø 9.2 m (30.2 ft)                                    |
| Rotation speed              | 2.5 rpm                                              |
| Restraint type              | manual safety bar                                    |
| Height restriction          | 90 cm (35 in) unaccompanied<br>75 cm (30 in) minimum |
| Theoretical hourly capacity | 330 pph                                              |
| Load unload time            | 60 s                                                 |
| Ride time                   | 120 s                                                |
| Instant capacity            | 15 passengers                                        |
| Power requirement           | 7 kW                                                 |