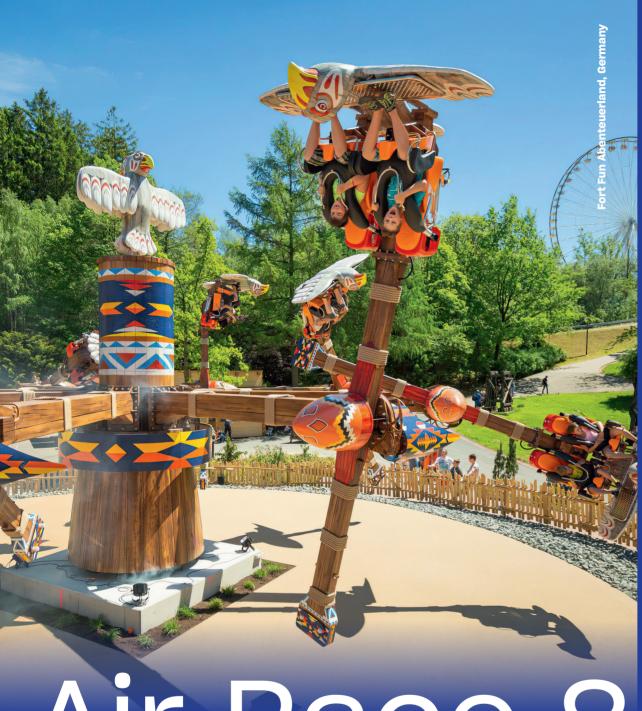

## Air Race 8.2

## The experiences and sensations of an acrobatic airplane flight!

- Air Race guides riders through the sensations of an acrobatic flight, featuring banks, loops, dives, and weightlessness.
- Impressive Visual Impact: Air Race captivates and excites park's guests. Its synchronized and acrobatic movements leave onlookers astonished.
- Air Race 8.2 is the perfect addition to any park; this ride fits perfectly both outdoor and indoor parks and is set to satisfy the needs of even the most demanding customers.

7.6 m 24 ft

**FOOTPRINT**Ø 19 m
Ø 26 ft

**INSTANT CAPACITY**16 adults

**SEE IT IN ACTION!** 