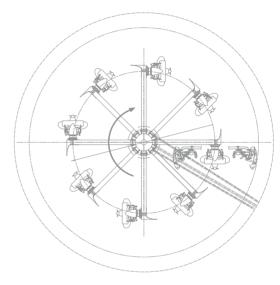

## The experiences and sensations of an acrobatic airplane flight!

- Air Race guides riders through the sensations of an acrobatic flight, featuring banks, loops, dives, and weightlessness.
- Impressive Visual Impact: Air Race captivates and excites park's guests. Its synchronized and acrobatic movements leave onlookers astonished.
- Air Race 8.2 is the perfect addition to any park; this ride fits perfectly both outdoor and indoor parks and is set to satisfy the needs of even the most demanding customers.