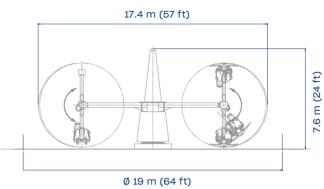

7.6 m 24 ft

**FOOTPRINT**Ø 19 m
Ø 26 ft

**INSTANT CAPACITY**16 adults

**SEE IT IN ACTION!** 

## ZAMPERLA

| TECHNICAL DATA              | SPECIFICS                    |
|-----------------------------|------------------------------|
| Height                      | 7.6 m (24 ft)                |
| Footprint                   | Ø 19 m (26 ft)               |
| Rotation speed              | 7 rpm                        |
| Restraint type              | over-the-shoulder restraints |
| Height restriction          | 120 cm (48 in) minimum       |
| Theoretical hourly capacity | 384 pph                      |
| Load unload time            | 60 s                         |
| Ride time                   | 90 s                         |
| Instant capacity            | 16 adults                    |
| Power requirement           | 71 kW                        |