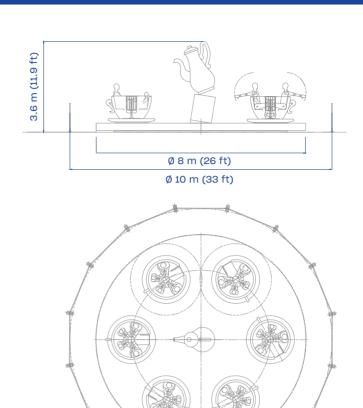

**HEIGHT** 3.6 m 11.9 ft

**FOOTPRINT**Ø 10 m
Ø 33 ft

**INSTANT CAPACITY** 

12 adults + 2 children

**SEE IT IN ACTION!** 

## ZAMPERLA

| TECHNICAL DATA              | SPECIFICS                                             |
|-----------------------------|-------------------------------------------------------|
| Height                      | 3.6 m (11.9 ft)                                       |
| Footprint                   | Ø 10 m (33 ft)                                        |
| Rotation speed              | 5.5 rpm                                               |
| Restraint type              | none                                                  |
| Height restriction          | 105 cm (42 in) unaccompanied<br>75 cm (30 ft) minimun |
| Theoretical hourly capacity | 410 pph                                               |
| Load unload time            | 90 s                                                  |
| Ride time                   | 120 s                                                 |
| Instant capacity            | 12 adults + 12 children                               |
| Power requirement           | 4.5 kW                                                |