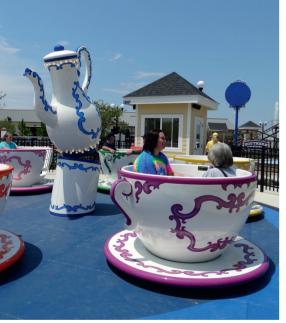

## Teatime has never been so much fun!

- Interactivity: each cup is equipped with a steering wheel that controls the speed of individual spin rotation.
- Several available themes and designs to perfectly match any park's storytelling
- The Tea Cup Midi 6 is a guaranteed hit for riders of all ages, both in parks and indoor locations.