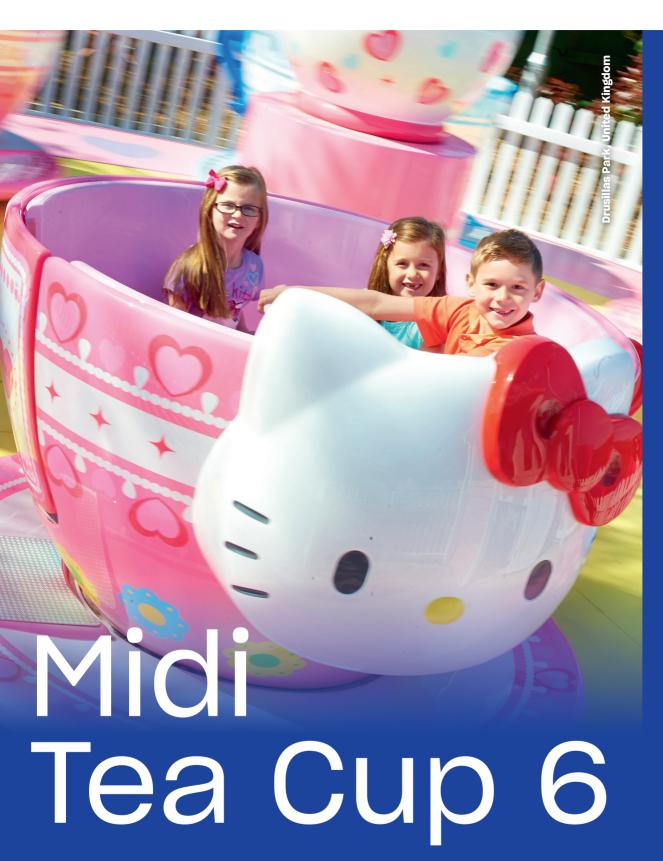

**HEIGHT** 3.6 m 11.9 ft

**FOOTPRINT**Ø 10 m
Ø 33 ft

**INSTANT CAPACITY** 

12 adults + 2 children

**SEE IT IN ACTION!** 

## Teatime has never been so much fun!

- Interactivity: each cup is equipped with a steering wheel that controls the speed of individual spin rotation.
- Several available themes and designs to perfectly match any park's storytelling
- The Tea Cup Midi 6 is a guaranteed hit for riders of all ages, both in parks and indoor locations.

## ZAMPERLA

| TECHNICAL DATA              | SPECIFICS                                             |
|-----------------------------|-------------------------------------------------------|
| Height                      | 3.6 m (11.9 ft)                                       |
| Footprint                   | Ø 10 m (33 ft)                                        |
| Rotation speed              | 5.5 rpm                                               |
| Restraint type              | none                                                  |
| Height restriction          | 105 cm (42 in) unaccompanied<br>75 cm (30 ft) minimun |
| Theoretical hourly capacity | 410 pph                                               |
| Load unload time            | 90 s                                                  |
| Ride time                   | 120 s                                                 |
| Instant capacity            | 12 adults + 12 children                               |
| Power requirement           | 4.5 kW                                                |