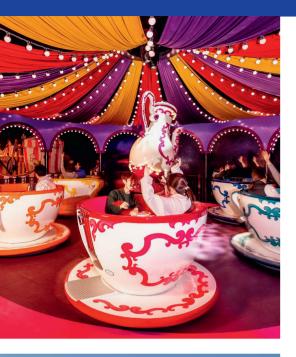

## Teatime has never been so much fun!

- Interactivity: each cup is equipped with a steering wheel that controls the speed of individual spin rotation.
- Several available themes and designs to perfectly match any park's storytelling
- The Tea Cup Midi 6 is a guaranteed hit for riders of all ages, both in parks and indoor locations.