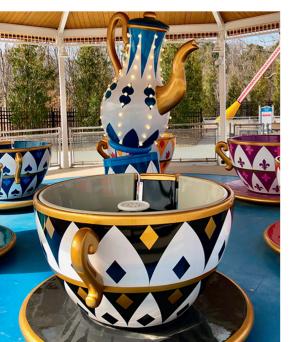

## Teatime has never been so much fun!

- Interactivity: each cup is equipped with a steering wheel that controls the speed of individual spin rotation.
- Several available themes and designs to perfectly match any park's storytelling
- The Tea Cup Midi 6 is a guaranteed hit for riders of all ages, both in parks and indoor locations.