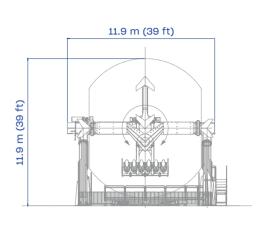

**HEIGHT** 10.7 m 35 ft

**FOOTPRINT** 15 x 10.8 m 49 x 36 ft

INSTANT CAPACITY
12 adults

**SEE IT IN ACTION!** 

## Z ZAMPERLA°

| TECHNICAL DATA              | SPECIFICS                |
|-----------------------------|--------------------------|
| Height                      | 10.7 m (35 ft)           |
| Footprint                   | 15 x 10.8 m (49 x 36 ft) |
| Rotation speed              | 6 rpm                    |
| Restraint type              | over the shoulder        |
| Height restriction          | 120 cm (48 in) minimum   |
| Theoretical hourly capacity | 288 pph                  |
| Load unload time            | 60 sec                   |
| Ride time                   | 90 sec                   |
| Instant capacity            | 12                       |
| Power requirement           | 60 kW                    |