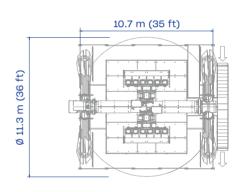

**HEIGHT** 10.7 m 35 ft

**FOOTPRINT** 15 x 10.8 m 49 x 36 ft

INSTANT CAPACITY
12 adults

**SEE IT IN ACTION!** 

## Z ZAMPERLA°

| TECHNICAL DATA              | SPECIFICS                |
|-----------------------------|--------------------------|
| Height                      | 10.7 m (35 ft)           |
| Footprint                   | 15 x 10.8 m (49 x 36 ft) |
| Rotation speed              | 6 rpm                    |
| Restraint type              | over the shoulder        |
| Height restriction          | 120 cm (48 in) minimum   |
| Theoretical hourly capacity | 288 pph                  |
| Load unload time            | 60 sec                   |
| Ride time                   | 90 sec                   |
| Instant capacity            | 12                       |
| Power requirement           | 60 kW                    |