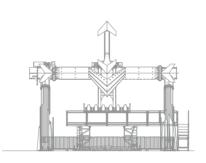

**HEIGHT** 10.7 m 35 ft

**FOOTPRINT** 15 x 10.8 m 49 x 36 ft

INSTANT CAPACITY
12 adults

**SEE IT IN ACTION!** 

## Z ZAMPERLA°

| TECHNICAL DATA              | SPECIFICS                |
|-----------------------------|--------------------------|
| Height                      | 10.7 m (35 ft)           |
| Footprint                   | 15 x 10.8 m (49 x 36 ft) |
| Rotation speed              | 6 rpm                    |
| Restraint type              | over the shoulder        |
| Height restriction          | 120 cm (48 in) minimum   |
| Theoretical hourly capacity | 288 pph                  |
| Load unload time            | 60 sec                   |
| Ride time                   | 90 sec                   |
| Instant capacity            | 12                       |
| Power requirement           | 60 kW                    |