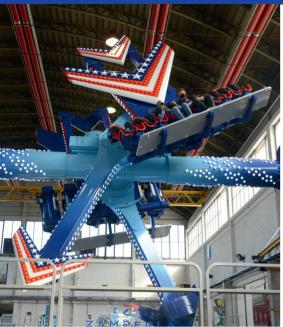

## Fusion of exhilarating thrills and breathtaking aesthetics.

- · World's first, premiering new exciting movements.
- · Maximum thrill in a small footprint.
- No foundations required. Perfect for indoor application with self-standing base.
- · Height restrictions: 120 cm (48 in) minimum.
- Fast loading and unloading to maximize thrill seeker capacity.
- · Eye catching movement, design and colors.