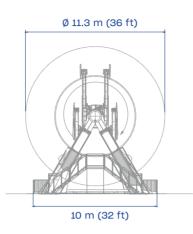

**HEIGHT** 10.7 m 35 ft

**FOOTPRINT** 15 x 10.8 m 49 x 36 ft

INSTANT CAPACITY
12 adults

**SEE IT IN ACTION!** 

## Z ZAMPERLA°

| TECHNICAL DATA              | SPECIFICS                |
|-----------------------------|--------------------------|
| Height                      | 10.7 m (35 ft)           |
| Footprint                   | 15 x 10.8 m (49 x 36 ft) |
| Rotation speed              | 6 rpm                    |
| Restraint type              | over the shoulder        |
| Height restriction          | 120 cm (48 in) minimum   |
| Theoretical hourly capacity | 288 pph                  |
| Load unload time            | 60 sec                   |
| Ride time                   | 90 sec                   |
| Instant capacity            | 12                       |
| Power requirement           | 60 kW                    |