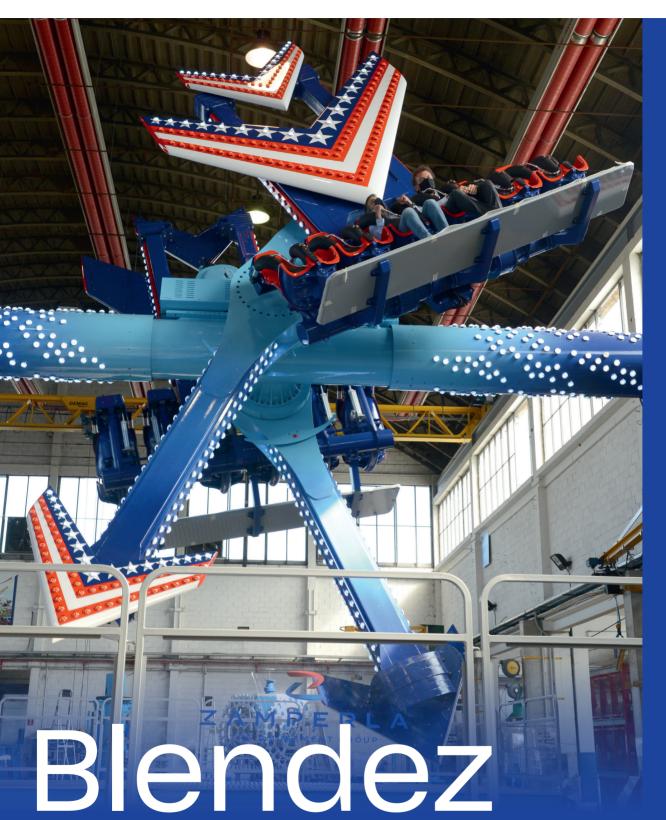

**HEIGHT** 10.7 m 35 ft

**FOOTPRINT** 15 x 10.8 m 49 x 36 ft

INSTANT CAPACITY
12 adults

**SEE IT IN ACTION!** 

## Fusion of exhilarating thrills and breathtaking aesthetics.

- · World's first, premiering new exciting movements.
- · Maximum thrill in a small footprint.
- No foundations required. Perfect for indoor application with self-standing base.
- · Height restrictions: 120 cm (48 in) minimum.
- Fast loading and unloading to maximize thrill seeker capacity.
- · Eye catching movement, design and colors.