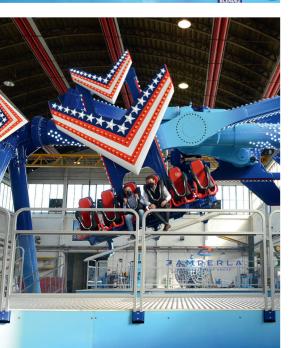

## Fusion of exhilarating thrills and breathtaking aesthetics.

- · World's first, premiering new exciting movements.
- · Maximum thrill in a small footprint.
- No foundations required. Perfect for indoor application with self-standing base.
- · Height restrictions: 120 cm (48 in) minimum.
- Fast loading and unloading to maximize thrill seeker capacity.
- · Eye catching movement, design and colors.