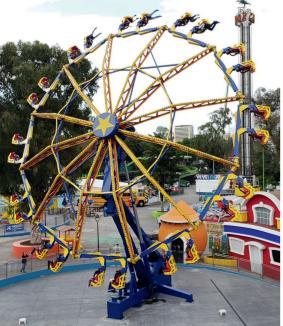

## Endeavour 24

## Nostalgia meets innovation in every soaring spin.

- Zamperla's Endeavour seamlessly blends
  a classic thrill ride with cutting-edge technology.
- With open-air, suspended passenger vehicles, riders are treated to an exhilarating sensation of flying at 25 miles per hour.