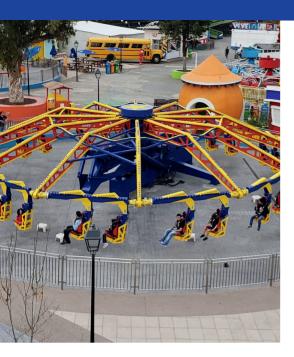

## THE AMUSEMENT GROUP

**HEIGHT** 20.5 m 67 ft

**FOOTPRINT** Ø 21 m Ø 69 ft

**INSTANT CAPACITY** 24 passengers

SEE IT IN ACTION!

## Endeavour 24

## Nostalgia meets innovation in every soaring spin.

- Zamperla's Endeavour seamlessly blends
  a classic thrill ride with cutting-edge technology.
- With open-air, suspended passenger vehicles, riders are treated to an exhilarating sensation of flying at 25 miles per hour.