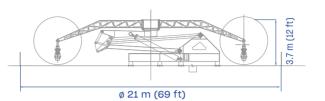

## THE AMUSEMENT GROUP

**HEIGHT** 20.5 m 67 ft

**FOOTPRINT** Ø 21 m Ø 69 ft

**INSTANT CAPACITY** 24 passengers

SEE IT IN ACTION!

## THE AMUSEMENT GROUP

| TECHNICAL DATA              | SPECIFICS              |
|-----------------------------|------------------------|
| Height                      | 20.5 m (67 ft)         |
| Footprint                   | Ø 21 m (69 ft)         |
| Rotation speed              | 13 rpm                 |
| Restraint type              | over the shoulder      |
| Height restriction          | 120 cm (48 in) minimum |
| Theoretical hourly capacity | 480 pph                |
| Load unload time            | 60 s                   |
| Ride time                   | 120 s                  |
| Instant capacity            | 24 passengers          |
| Power requirement           | 145 kW                 |