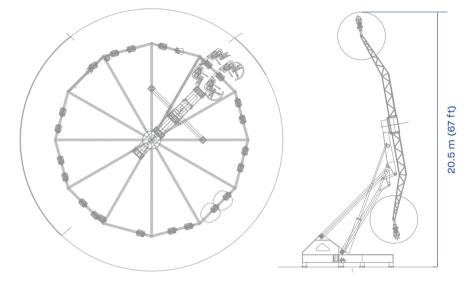

## THE AMUSEMENT GROUP

**HEIGHT** 20.5 m 67 ft

**FOOTPRINT** Ø 21 m Ø 69 ft

**INSTANT CAPACITY** 24 passengers

SEE IT IN ACTION!

## THE AMUSEMENT GROUP

| TECHNICAL DATA              | SPECIFICS              |
|-----------------------------|------------------------|
| Height                      | 20.5 m (67 ft)         |
| Footprint                   | Ø 21 m (69 ft)         |
| Rotation speed              | 13 rpm                 |
| Restraint type              | over the shoulder      |
| Height restriction          | 120 cm (48 in) minimum |
| Theoretical hourly capacity | 480 pph                |
| Load unload time            | 60 s                   |
| Ride time                   | 120 s                  |
| Instant capacity            | 24 passengers          |
| Power requirement           | 145 kW                 |