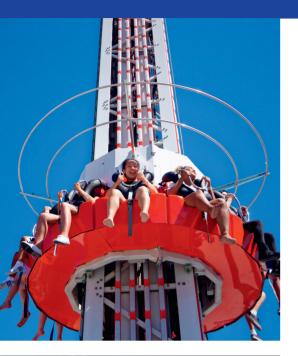

HEIGHT 39 m 128 ft

**FOOTPRINT** Ø 6.8 m Ø 22 ft

**INSTANT CAPACITY**12 adults

**SEE IT IN ACTION!** 

Sky Tower 39 delivers exhilarating airtime, adrenaline, and excitement, all packed into a compact footprint.

## ZAMPERLA

| TECHNICAL DATA              | SPECIFICS                                           |
|-----------------------------|-----------------------------------------------------|
| Height                      | 39 m (128 ft)                                       |
| Footprint                   | Ø 6.8 m (22 ft)                                     |
| Rotation speed              | 2 rpm                                               |
| Restraint type              | monitored over the shouder                          |
| Height restriction          | 120 cm (48 in) unaccompanied<br>105 (42 in) minimum |
| Theoretical hourly capacity | 288 pph                                             |
| Load unload time            | 60 s                                                |
| Ride time                   | 90 s                                                |
| Instant capacity            | 12 adults                                           |
| Power requirement           | 75 kW                                               |