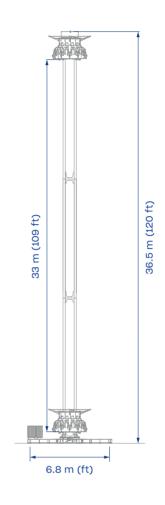

HEIGHT 39 m 128 ft

**FOOTPRINT** Ø 6.8 m Ø 22 ft

**INSTANT CAPACITY**12 adults

**SEE IT IN ACTION!** 

Sky Tower 39 delivers exhilarating airtime, adrenaline, and excitement, all packed into a compact footprint.

## ZAMPERLA

| TECHNICAL DATA              | SPECIFICS                                           |
|-----------------------------|-----------------------------------------------------|
| Height                      | 39 m (128 ft)                                       |
| Footprint                   | Ø 6.8 m (22 ft)                                     |
| Rotation speed              | 2 rpm                                               |
| Restraint type              | monitored over the shouder                          |
| Height restriction          | 120 cm (48 in) unaccompanied<br>105 (42 in) minimum |
| Theoretical hourly capacity | 288 pph                                             |
| Load unload time            | 60 s                                                |
| Ride time                   | 90 s                                                |
| Instant capacity            | 12 adults                                           |
| Power requirement           | 75 kW                                               |