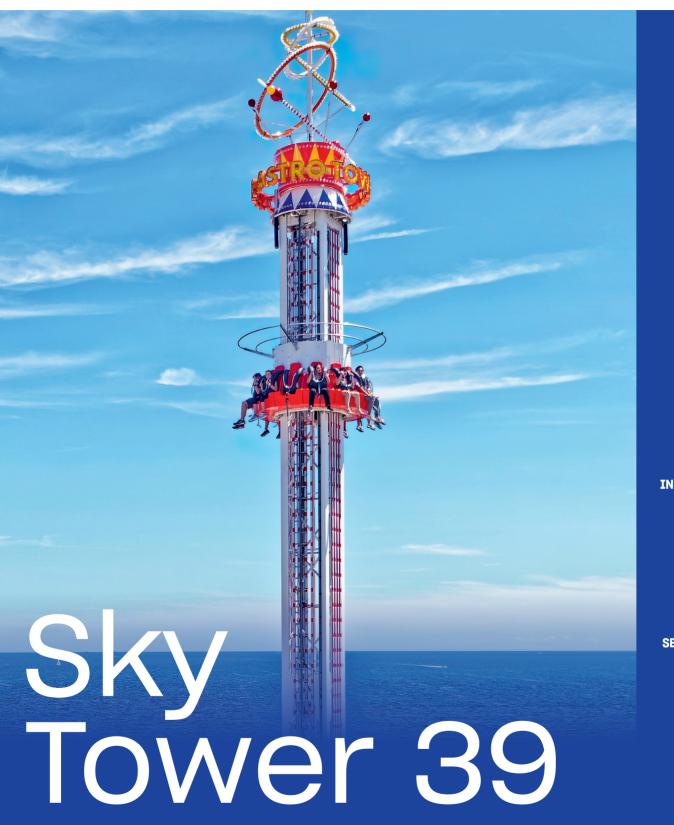

HEIGHT 39 m 128 ft

**FOOTPRINT** Ø 6.8 m Ø 22 ft

**INSTANT CAPACITY**12 adults

**SEE IT IN ACTION!** 

Sky Tower 39 delivers exhilarating airtime, adrenaline, and excitement, all packed into a compact footprint.

- Highest thrills, minimal space: the footprint diameter is approximately 7 meters (23 ft), including safety area, perfect for niche and small areas.
- The perfect focal point: Sky Tower 39 offers any park's skyline a dynamic transformation.
- The optional light package enhanced the experience, especially at night!