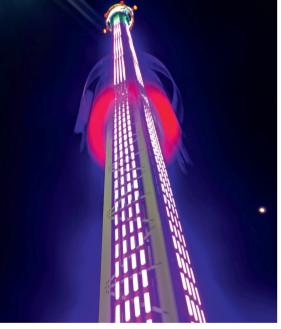

- Highest thrills, minimal space: the footprint diameter is approximately 7 meters (23 ft), including safety area, perfect for niche and small areas.
- The perfect focal point: Sky Tower 39 offers any park's skyline a dynamic transformation.
- The optional light package enhanced the experience, especially at night!