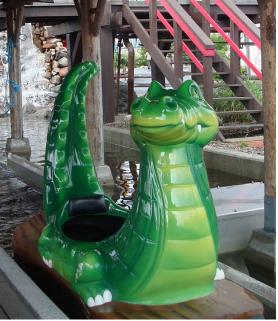

## Water fun for little ones.

- An entertaining boating ride activity with a chute ramp, delivering fun for the entire family.
- Each boat features two seats, for an instant capacity of 12 riders.
- Suitable for both indoor FECs and outdoor park family zone areas.
- · Several themes are available.