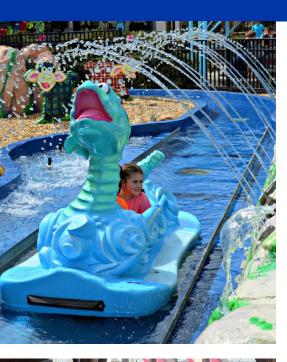

## Kiddie Flume

## Water fun for little ones.

- An entertaining boating ride activity with a chute ramp, delivering fun for the entire family.
- Each boat features two seats, for an instant capacity of 12 riders.
- Suitable for both indoor FECs and outdoor park family zone areas.
- · Several themes are available.