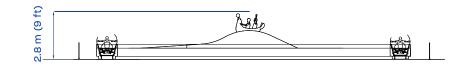

## THE AMUSEMENT GROUP

mmunan leistelalaisisisisi leisi

HEIGHT 2.8 m 9 ft

**FOOTPRINT** 19.8 x 10 m 65 x 32 ft

**INSTANT CAPACITY** 24 passengers

SEE IT IN ACTION!

## THE AMUSEMENT GROUP

| TECHNICAL DATA              | SPECIFICS                |
|-----------------------------|--------------------------|
| Height                      | 2.8 m (9 ft)             |
| Footprint                   | 19.8 x 10 m (65 x 32 ft) |
| Max speed                   | 0.7 m/s                  |
| Restraint type              | manual safety bell       |
| Height restriction          | 90 cm (36 in) minimum    |
| Theoretical hourly capacity | 360 pph                  |
| Load unload time            | 60 s                     |
| Ride time                   | 120 s                    |
| Instant capacity            | 24 passengers            |
| Power requirement           | 11 kW                    |