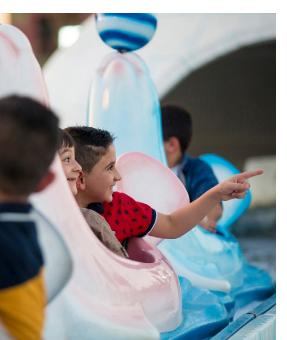

## Water fun for little ones.

- An entertaining boating ride activity with a chute ramp, delivering fun for the entire family.
- Each boat features two seats, for an instant capacity of 12 riders.
- Suitable for both indoor FECs and outdoor park family zone areas.
- · Several themes are available.