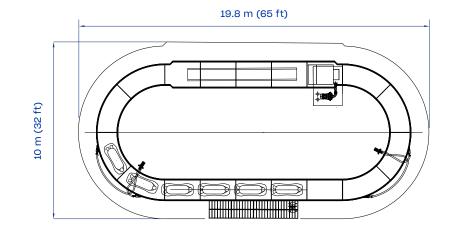

## THE AMUSEMENT GROUP

mmunan leistelalaisisisisi leisi

HEIGHT 2.8 m 9 ft

**FOOTPRINT** 19.8 x 10 m 65 x 32 ft

**INSTANT CAPACITY** 24 passengers

SEE IT IN ACTION!

## THE AMUSEMENT GROUP

| TECHNICAL DATA              | SPECIFICS                |
|-----------------------------|--------------------------|
| Height                      | 2.8 m (9 ft)             |
| Footprint                   | 19.8 x 10 m (65 x 32 ft) |
| Max speed                   | 0.7 m/s                  |
| Restraint type              | manual safety bell       |
| Height restriction          | 90 cm (36 in) minimum    |
| Theoretical hourly capacity | 360 pph                  |
| Load unload time            | 60 s                     |
| Ride time                   | 120 s                    |
| Instant capacity            | 24 passengers            |
| Power requirement           | 11 kW                    |