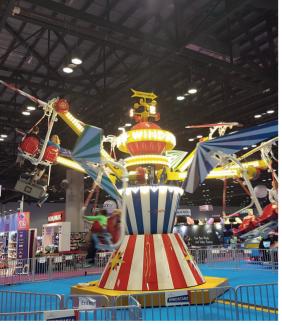

## Be the captain of your own experience!

- · Interactivity: riders have the possibilty to oscillate the arm up and down in time with the gondola swinging resulting in super swings.
- · Ergonomic design: The ride features two-seat carts at the end of each arm, accommodating both kids and adults comfortably.
- · Colorful and attractive design: Windstarz is the ideal ride to bring dynamism to any area.