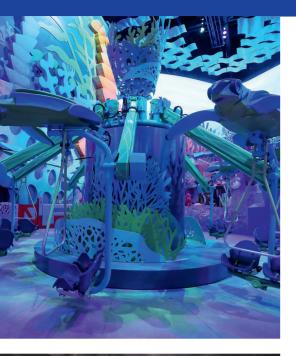

## Be the captain of your own experience!

- · Interactivity: riders have the possibilty to oscillate the arm up and down in time with the gondola swinging resulting in super swings.
- · Ergonomic design: The ride features two-seat carts at the end of each arm, accommodating both kids and adults comfortably.
- · Colorful and attractive design: Windstarz is the ideal ride to bring dynamism to any area.