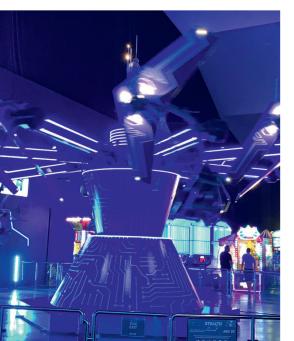

## Be the captain of your own experience!

- · Interactivity: riders have the possibilty to oscillate the arm up and down in time with the gondola swinging resulting in super swings.
- · Ergonomic design: The ride features two-seat carts at the end of each arm, accommodating both kids and adults comfortably.
- · Colorful and attractive design: Windstarz is the ideal ride to bring dynamism to any area.