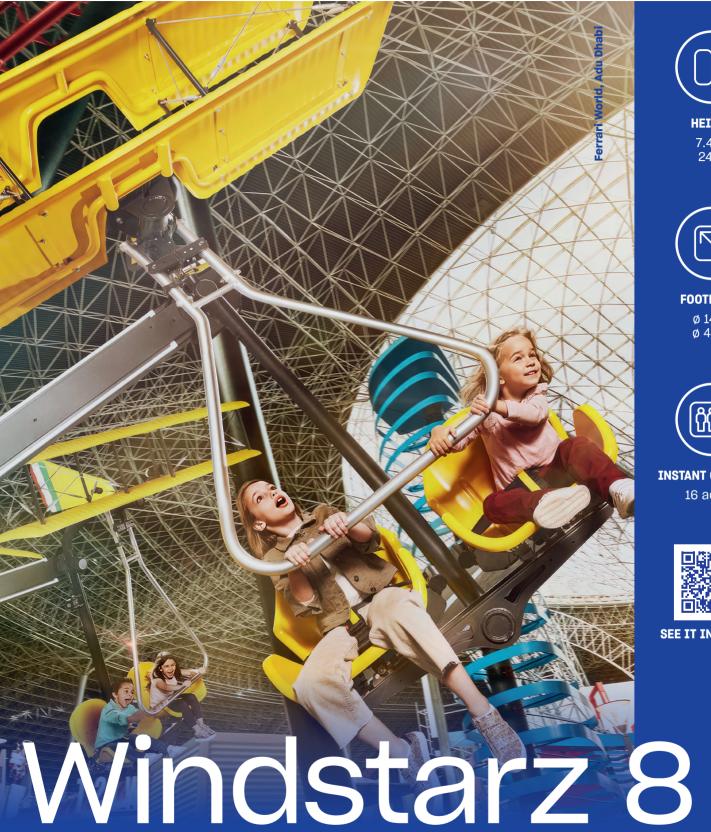

## Be the captain of your own experience!

- · Interactivity: riders have the possibilty to oscillate the arm up and down in time with the gondola swinging resulting in super swings.
- · Ergonomic design: The ride features two-seat carts at the end of each arm, accommodating both kids and adults comfortably.
- · Colorful and attractive design: Windstarz is the ideal ride to bring dynamism to any area.

**HEIGHT** 7.4 m 24 ft

**FOOTPRINT** ø 14 m ø 46 ft

**INSTANT CAPACITY** 16 adults

**SEE IT IN ACTION!** 