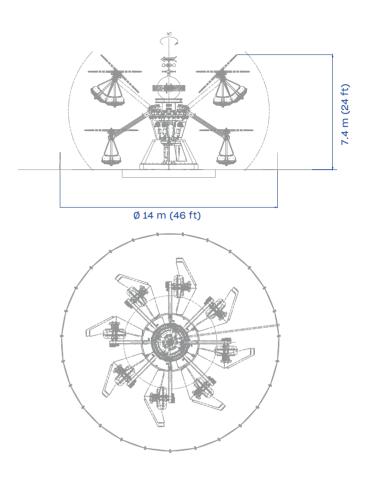

**HEIGHT** 7.4 m 24 ft

**FOOTPRINT** ø 14 m ø 46 ft

**INSTANT CAPACITY** 16 adults

**SEE IT IN ACTION!** 

## ZAMPERLA

| TECHNICAL DATA              | SPECIFICS                                                  |
|-----------------------------|------------------------------------------------------------|
| Height                      | 7.4 m (24 ft)                                              |
| Footprint                   | Ø 14 m (46 ft)                                             |
| Rotation speed              | 10 rpm                                                     |
| Restraint type              | monitored locking individual seat belt                     |
| Height restriction          | 120 cm (48 in) unaccompanied<br>105 cm (42 in) accompanied |
| Theoretical hourly capacity | 320 pph                                                    |
| Load unload time            | 60 s                                                       |
| Ride time                   | 120 s                                                      |
| Instant capacity            | 16 adults                                                  |
| Power requirement           | 7.5 kW                                                     |